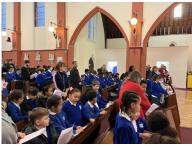

#### The Wednesday word this week is VISITORS

"Spend time with someone in need, visit someone who is sick, offer a smile"

Pope Francis

A few photos from our KS2 Advent Service that took place on Tuesday this week