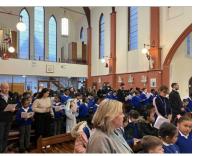

#### The Wednesday word this week is VISITORS

"Spend time with someone in need, visit someone who is sick, offer a smile"

Pope Francis

A few photos from our KS2 Advent Service that took place on Tuesday this week