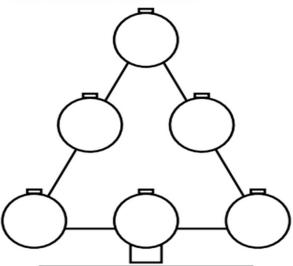

### KS2 Challenge:

Write the numbers in the baubles so that each side adds up to the total shown

I, 2, 3, 4, 5, 6 Sides total = I2

I, 2, 3, 4, 5, 6 Sides total = 10