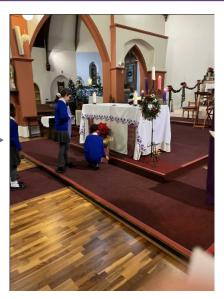

#### The Wednesday word this week is VISITORS

"Spend time with someone in need, visit someone who is sick, offer a smile"

Pope Francis

A few photos from our KS2 Advent Service that took place on Tuesday this week