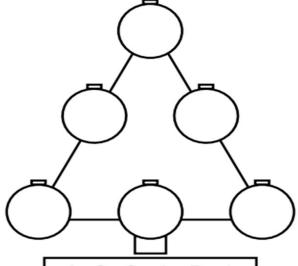

### KS2 Challenge:

Write the numbers in the baubles so that each side adds up to the total shown

I, 2, 3, 4, 5, 6 Sides total = I2

I, 2, 3, 4, 5, 6 Sides total = 10